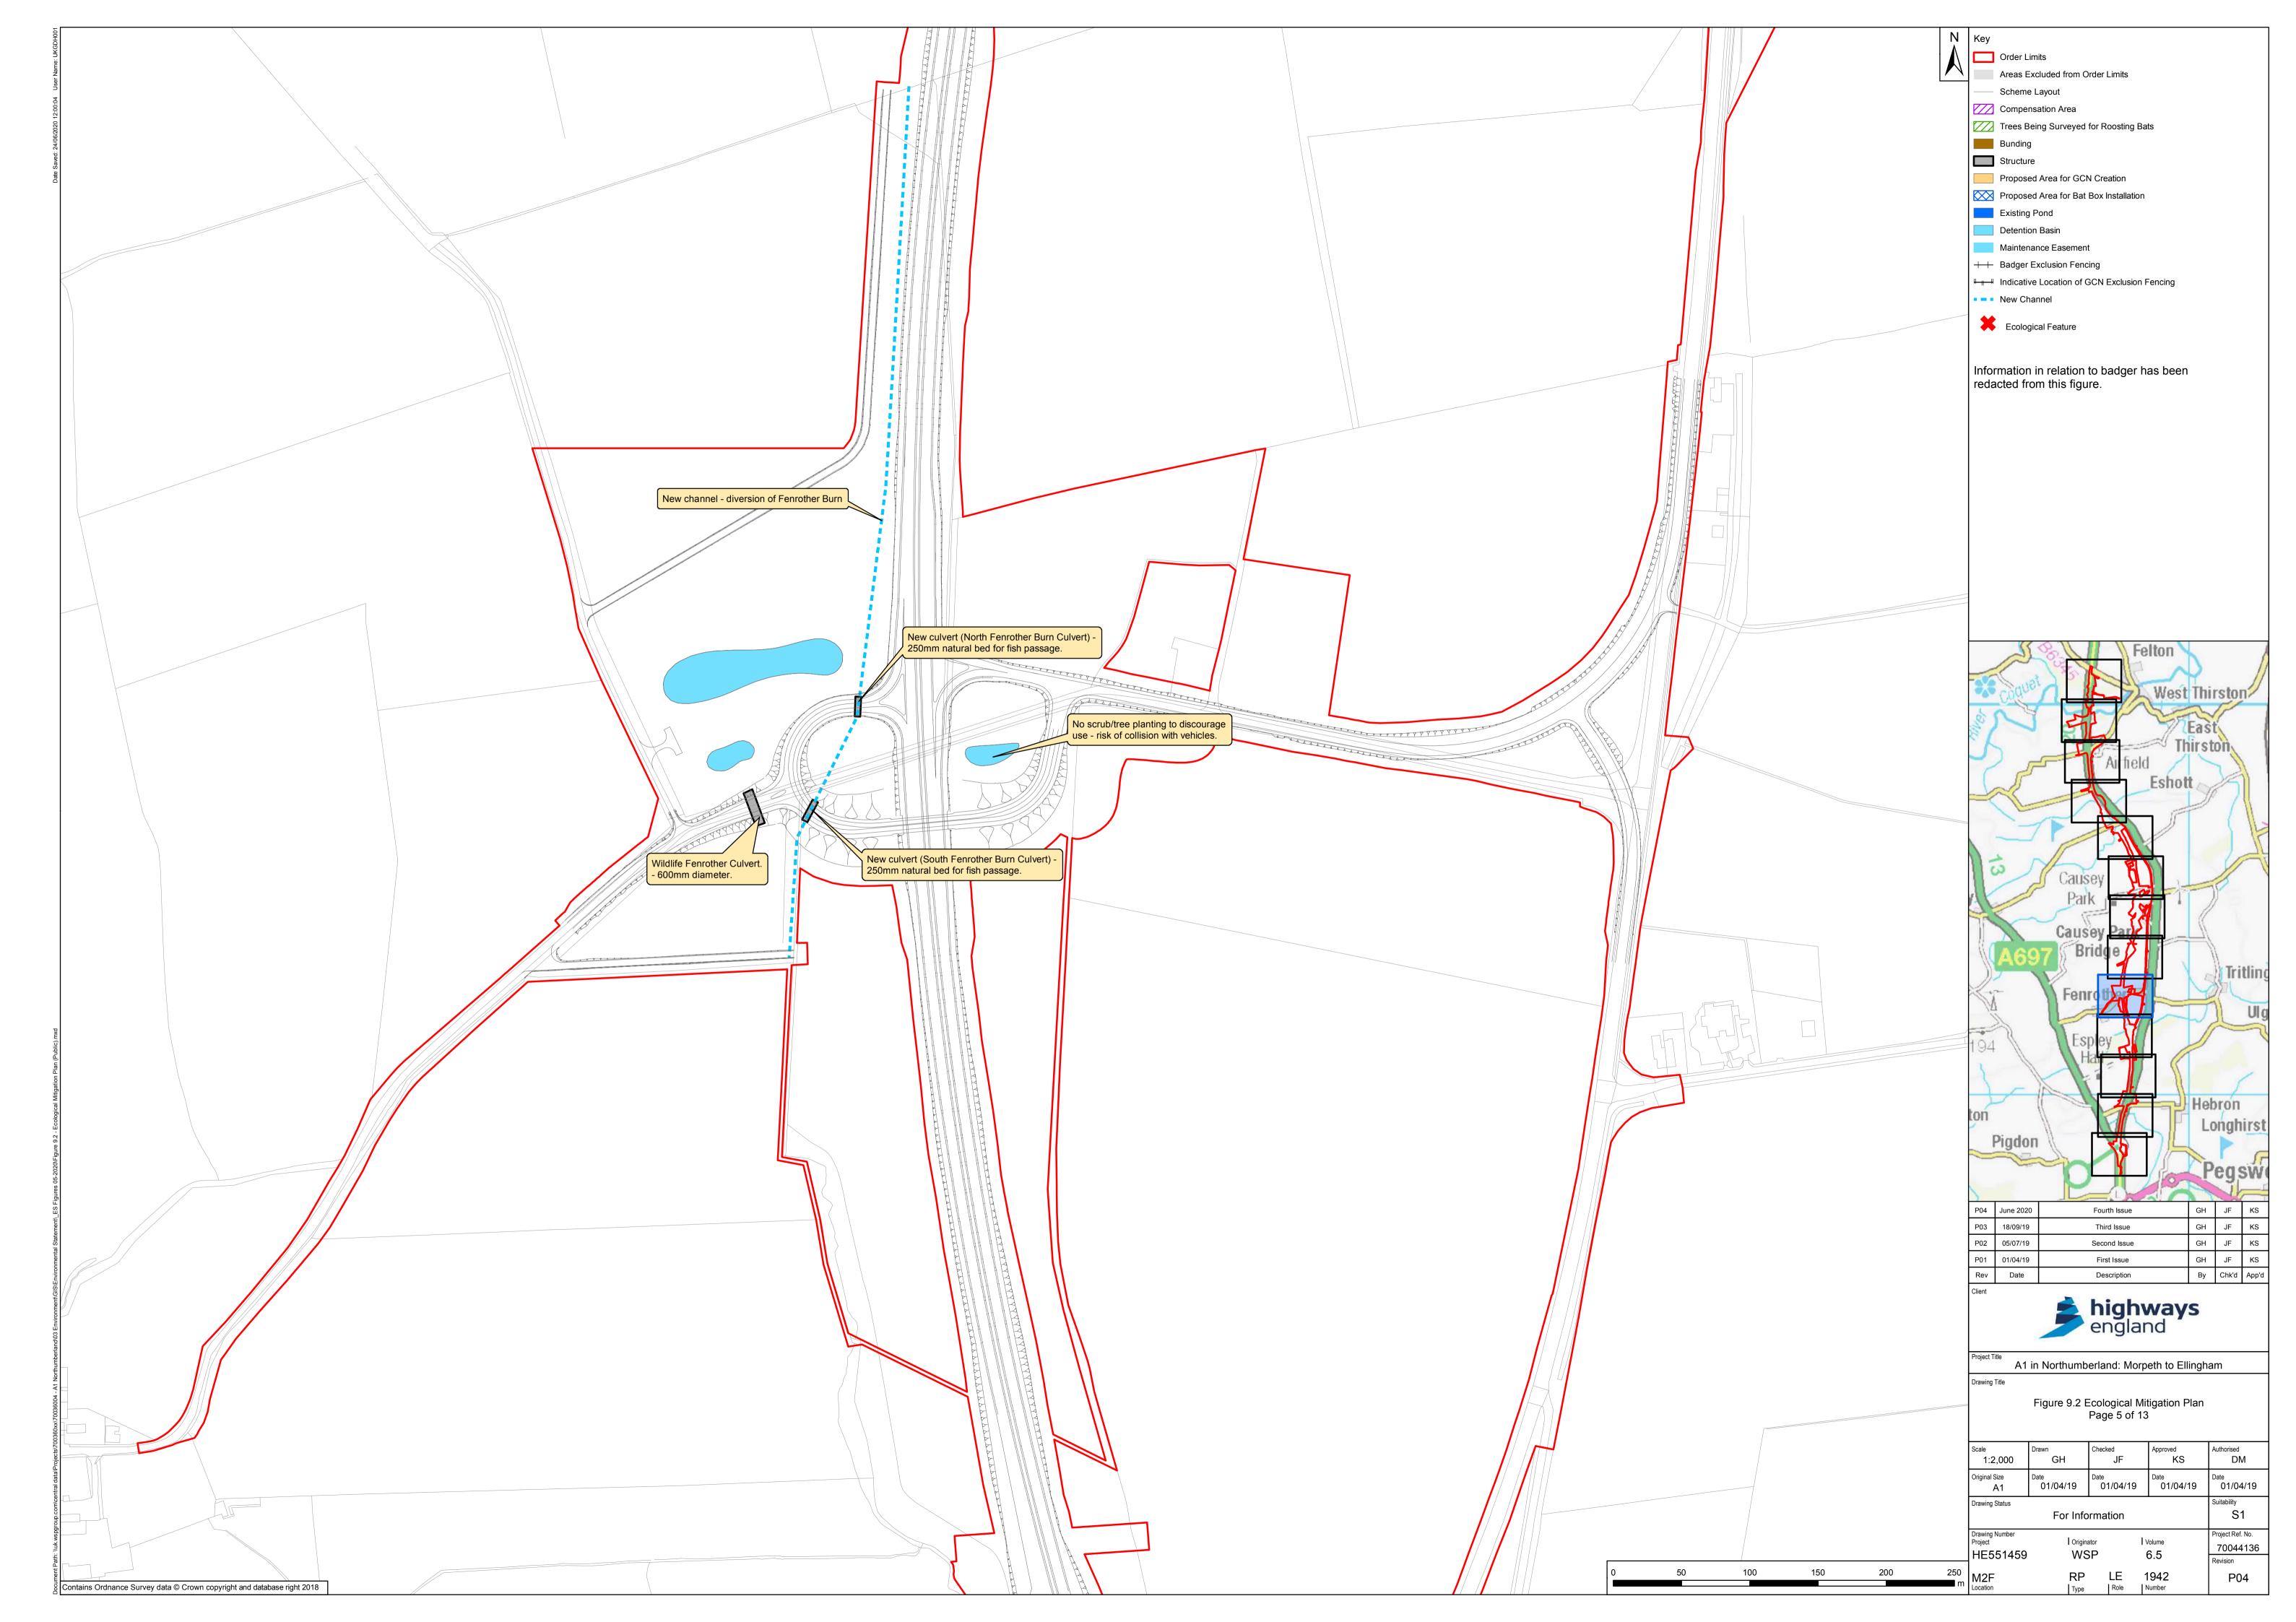

A1 in Northumberland: Morpeth to Ellingham

Scheme Number: TR010041

6.5 Environmental Statement – Figure 9.2 Ecological Mitigation Plan (Public)

Part A

APFP Regulation 5(2)(a)

Planning Act 2008

Infrastructure Planning (Applications: Prescribed Forms and Procedure) Regulations 2009