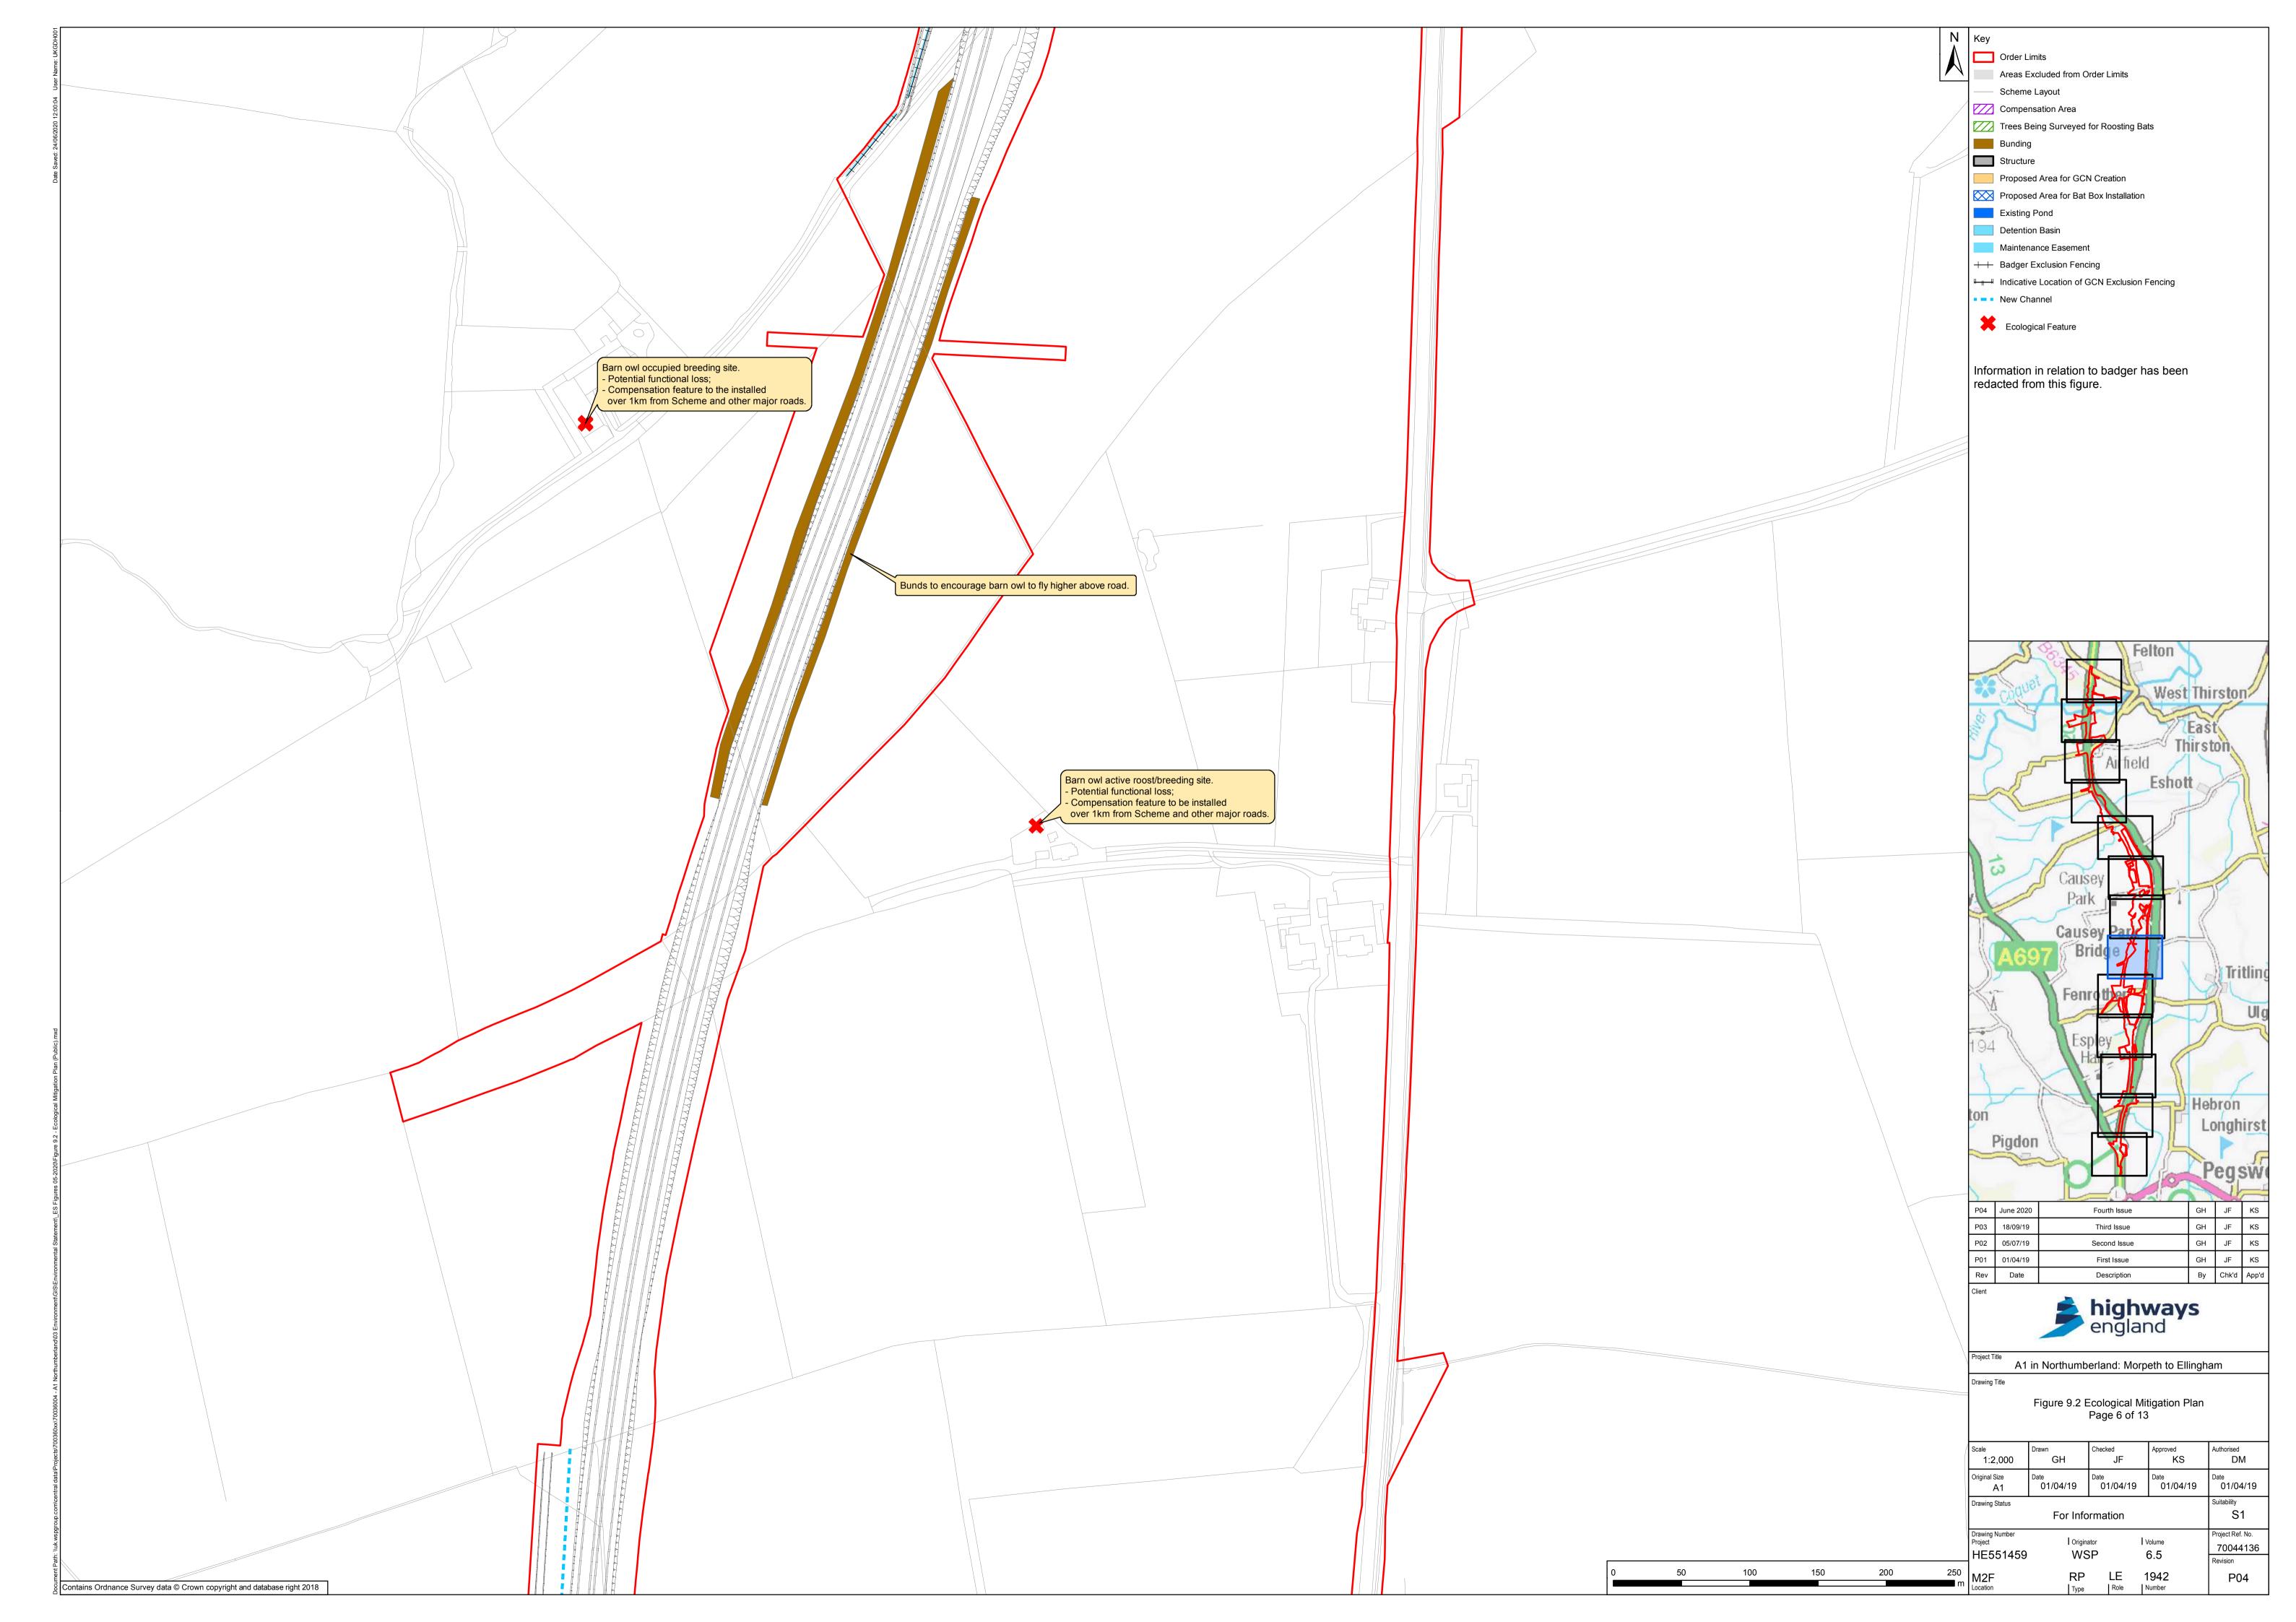

A1 in Northumberland: Morpeth to Ellingham

Scheme Number: TR010041

6.5 Environmental Statement – Figure 9.2 Ecological Mitigation Plan (Public)

Part A

APFP Regulation 5(2)(a)

Planning Act 2008

Infrastructure Planning (Applications: Prescribed Forms and Procedure) Regulations 2009