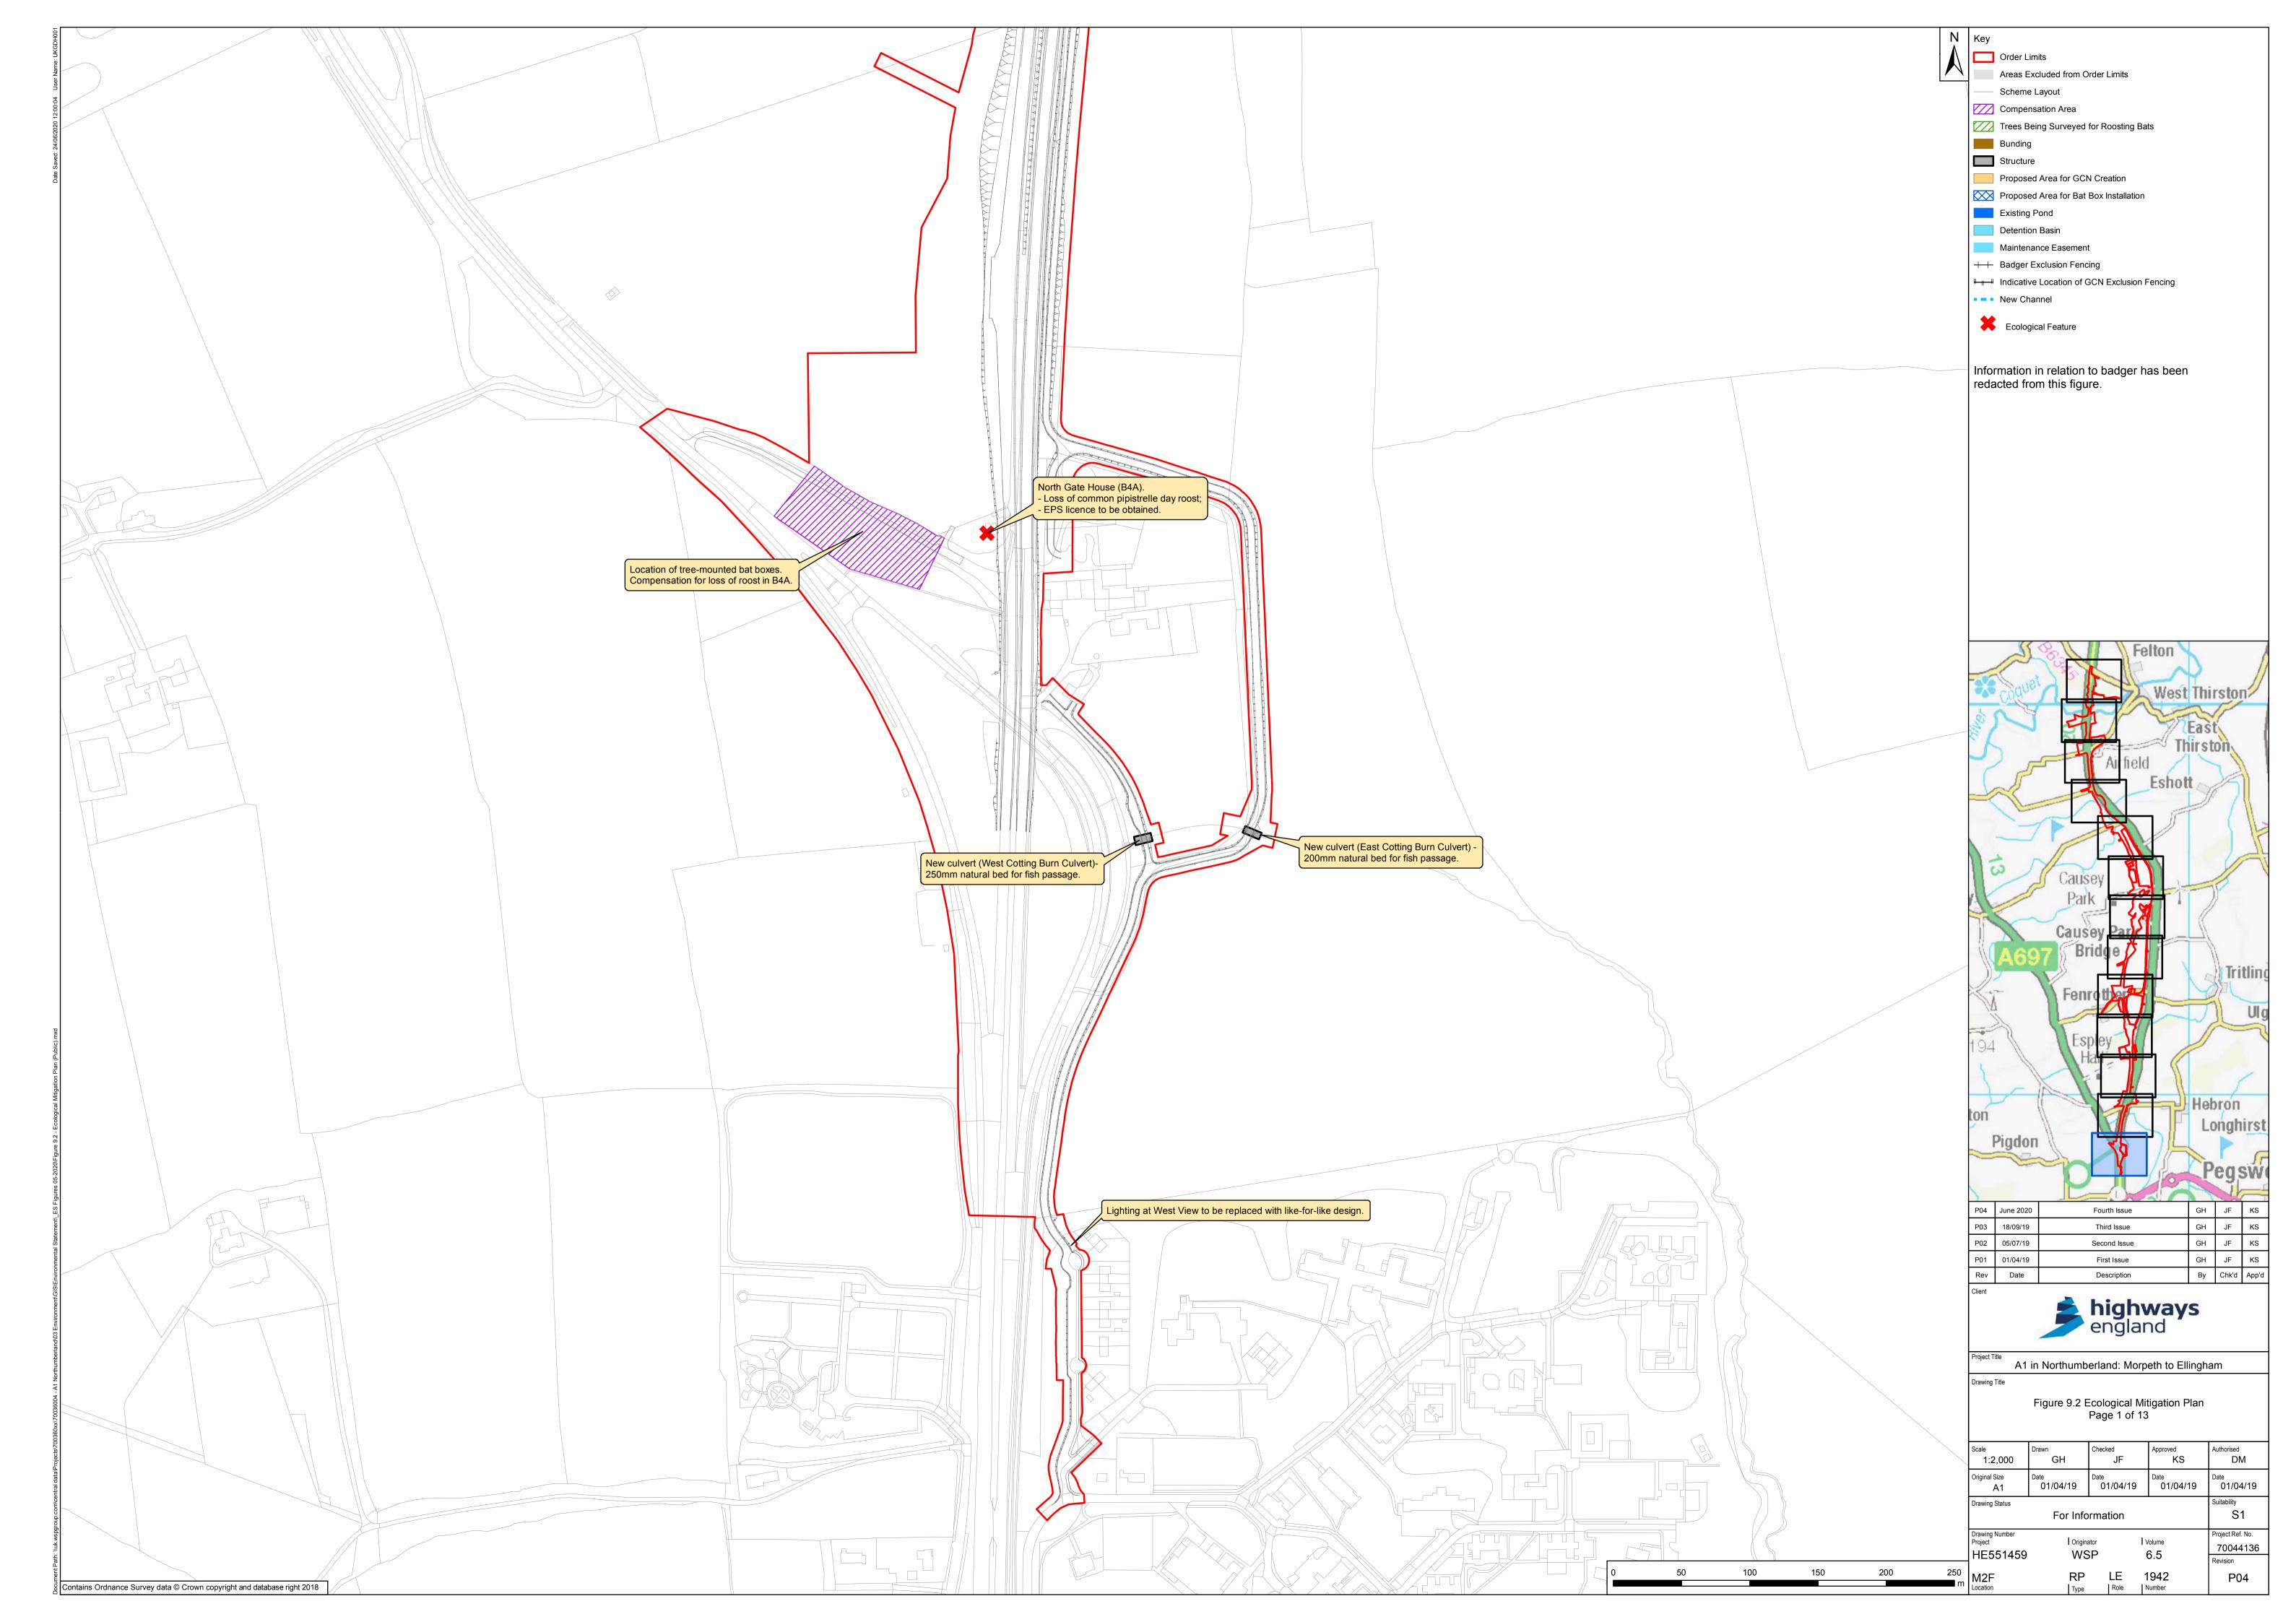

A1 in Northumberland: Morpeth to Ellingham

Scheme Number: TR010041

6.5 Environmental Statement – Figure 9.2 Ecological Mitigation Plan (Public)

Part A

APFP Regulation 5(2)(a)

Planning Act 2008

Infrastructure Planning (Applications: Prescribed Forms and Procedure) Regulations 2009