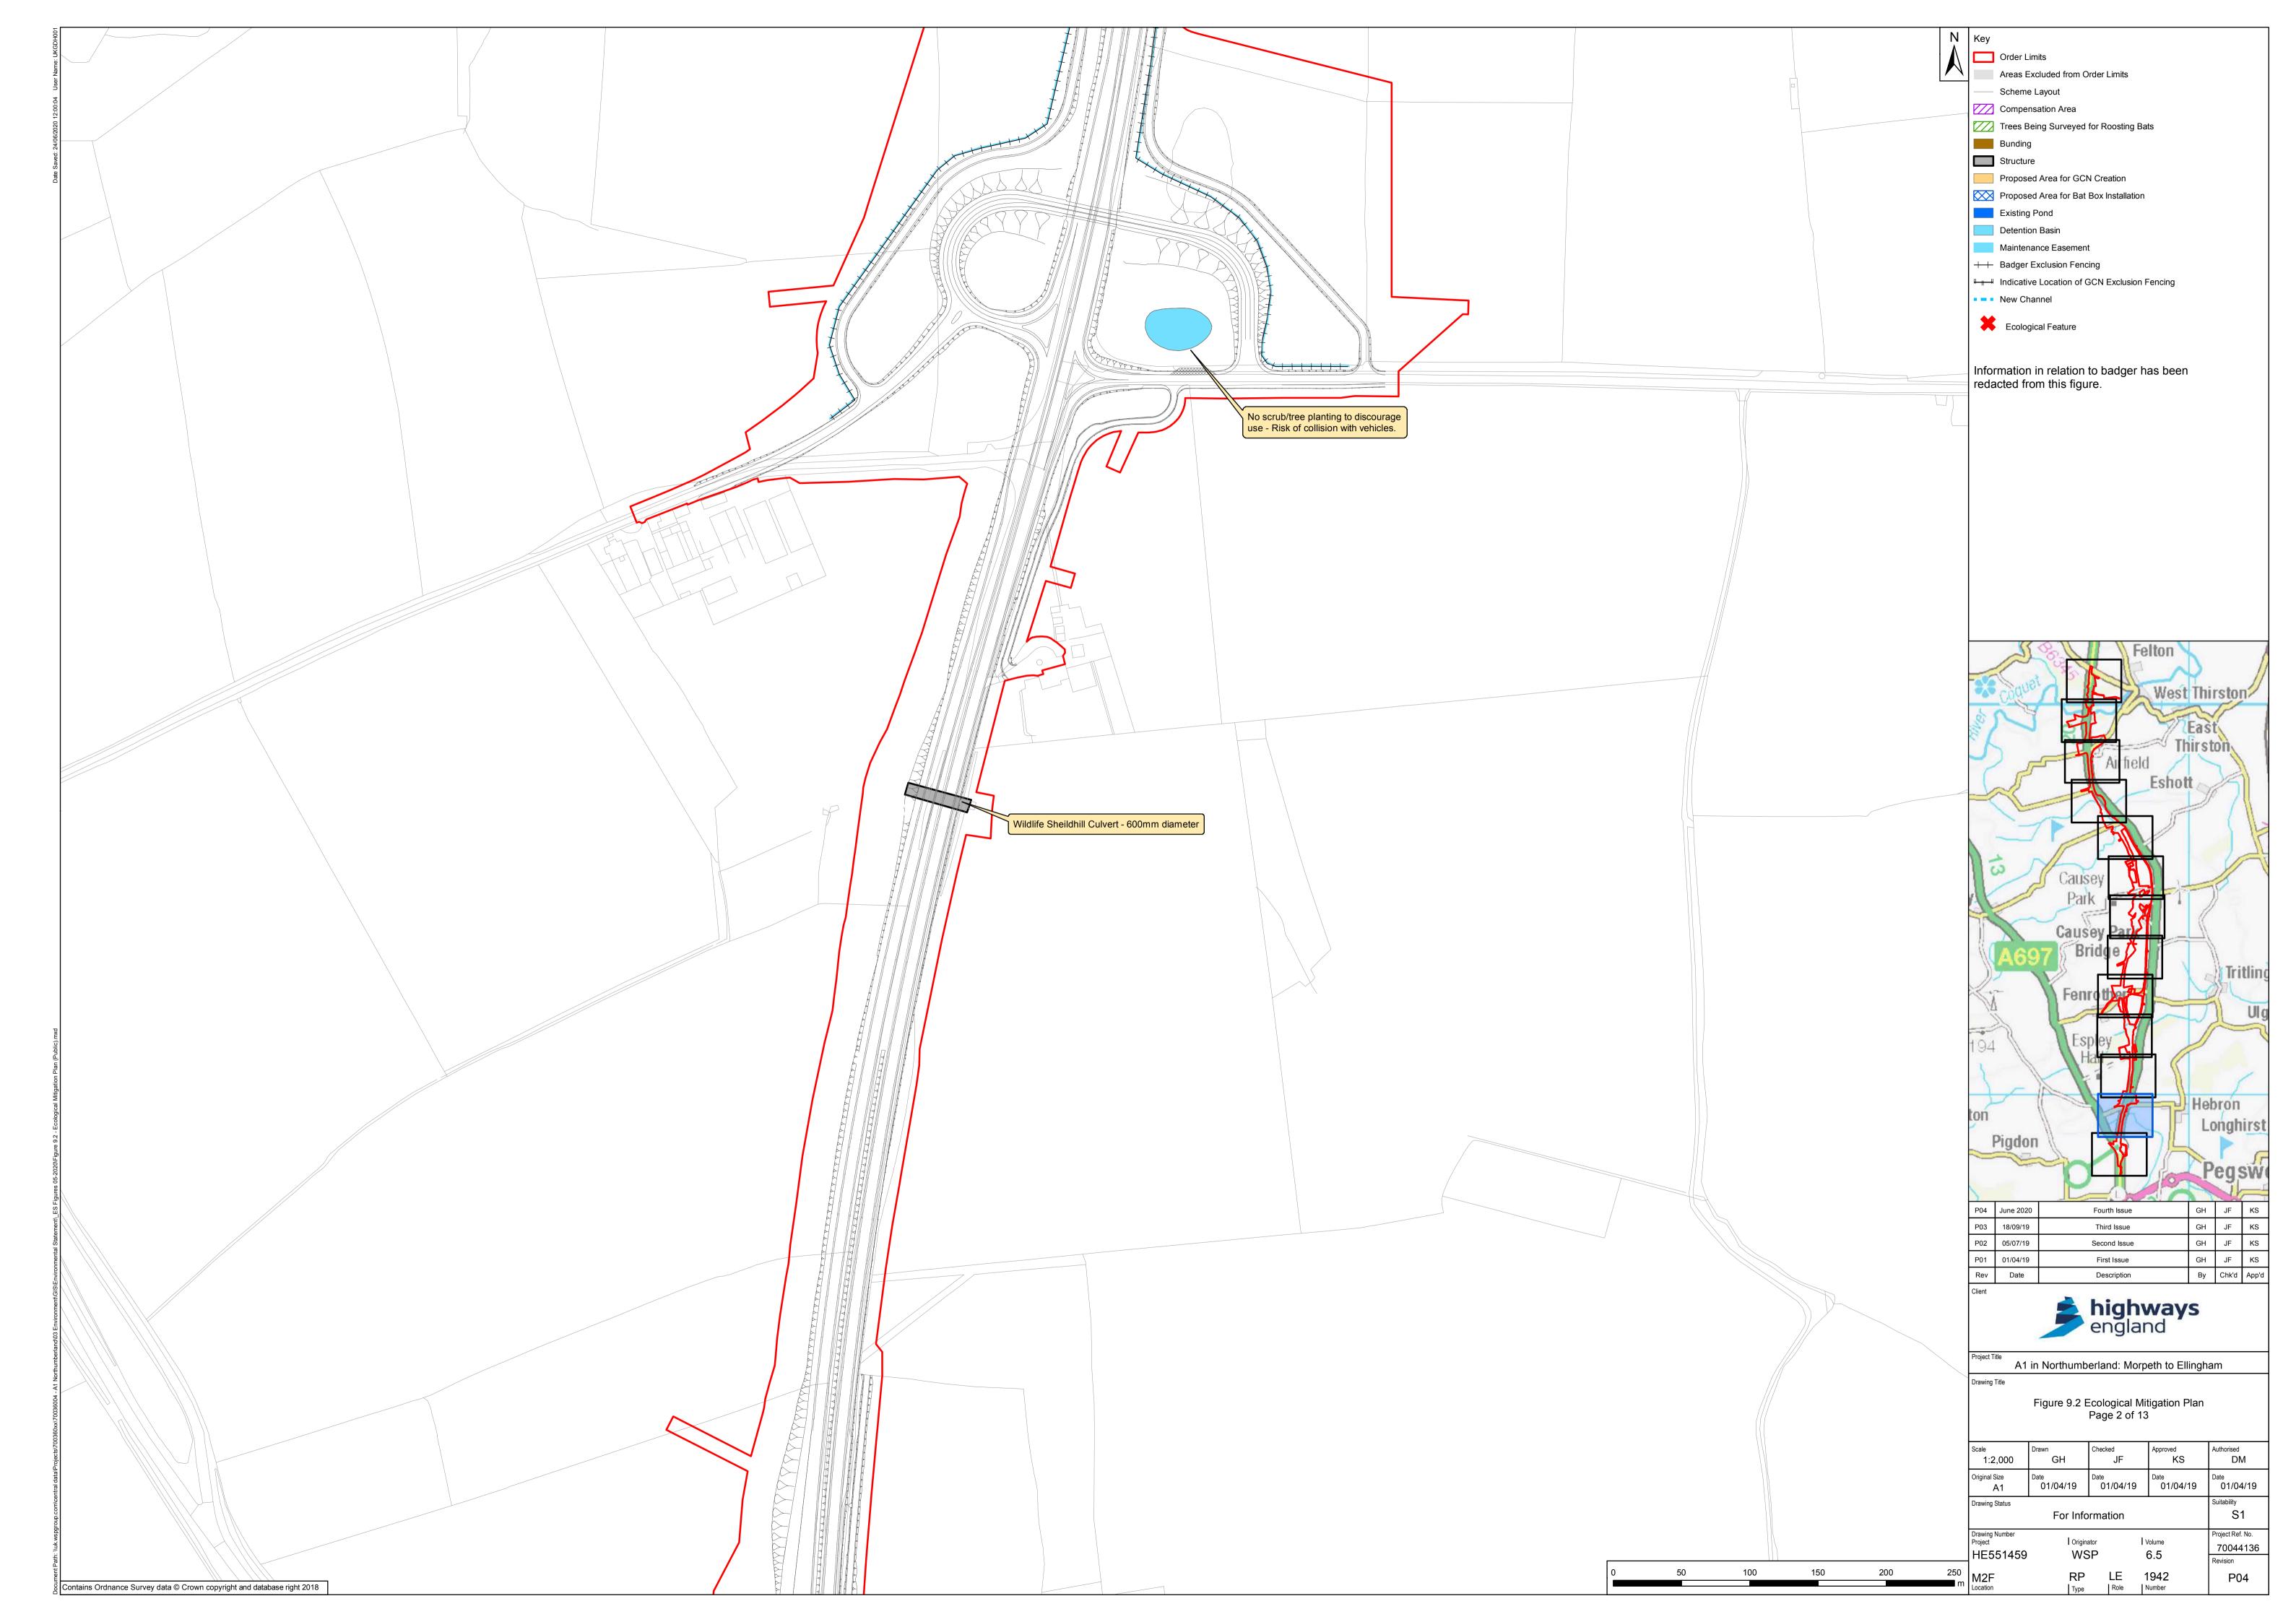

A1 in Northumberland: Morpeth to Ellingham

Scheme Number: TR010041

6.5 Environmental Statement – Figure 9.2 Ecological Mitigation Plan (Public)

Part A

APFP Regulation 5(2)(a)

Planning Act 2008

Infrastructure Planning (Applications: Prescribed Forms and Procedure) Regulations 2009