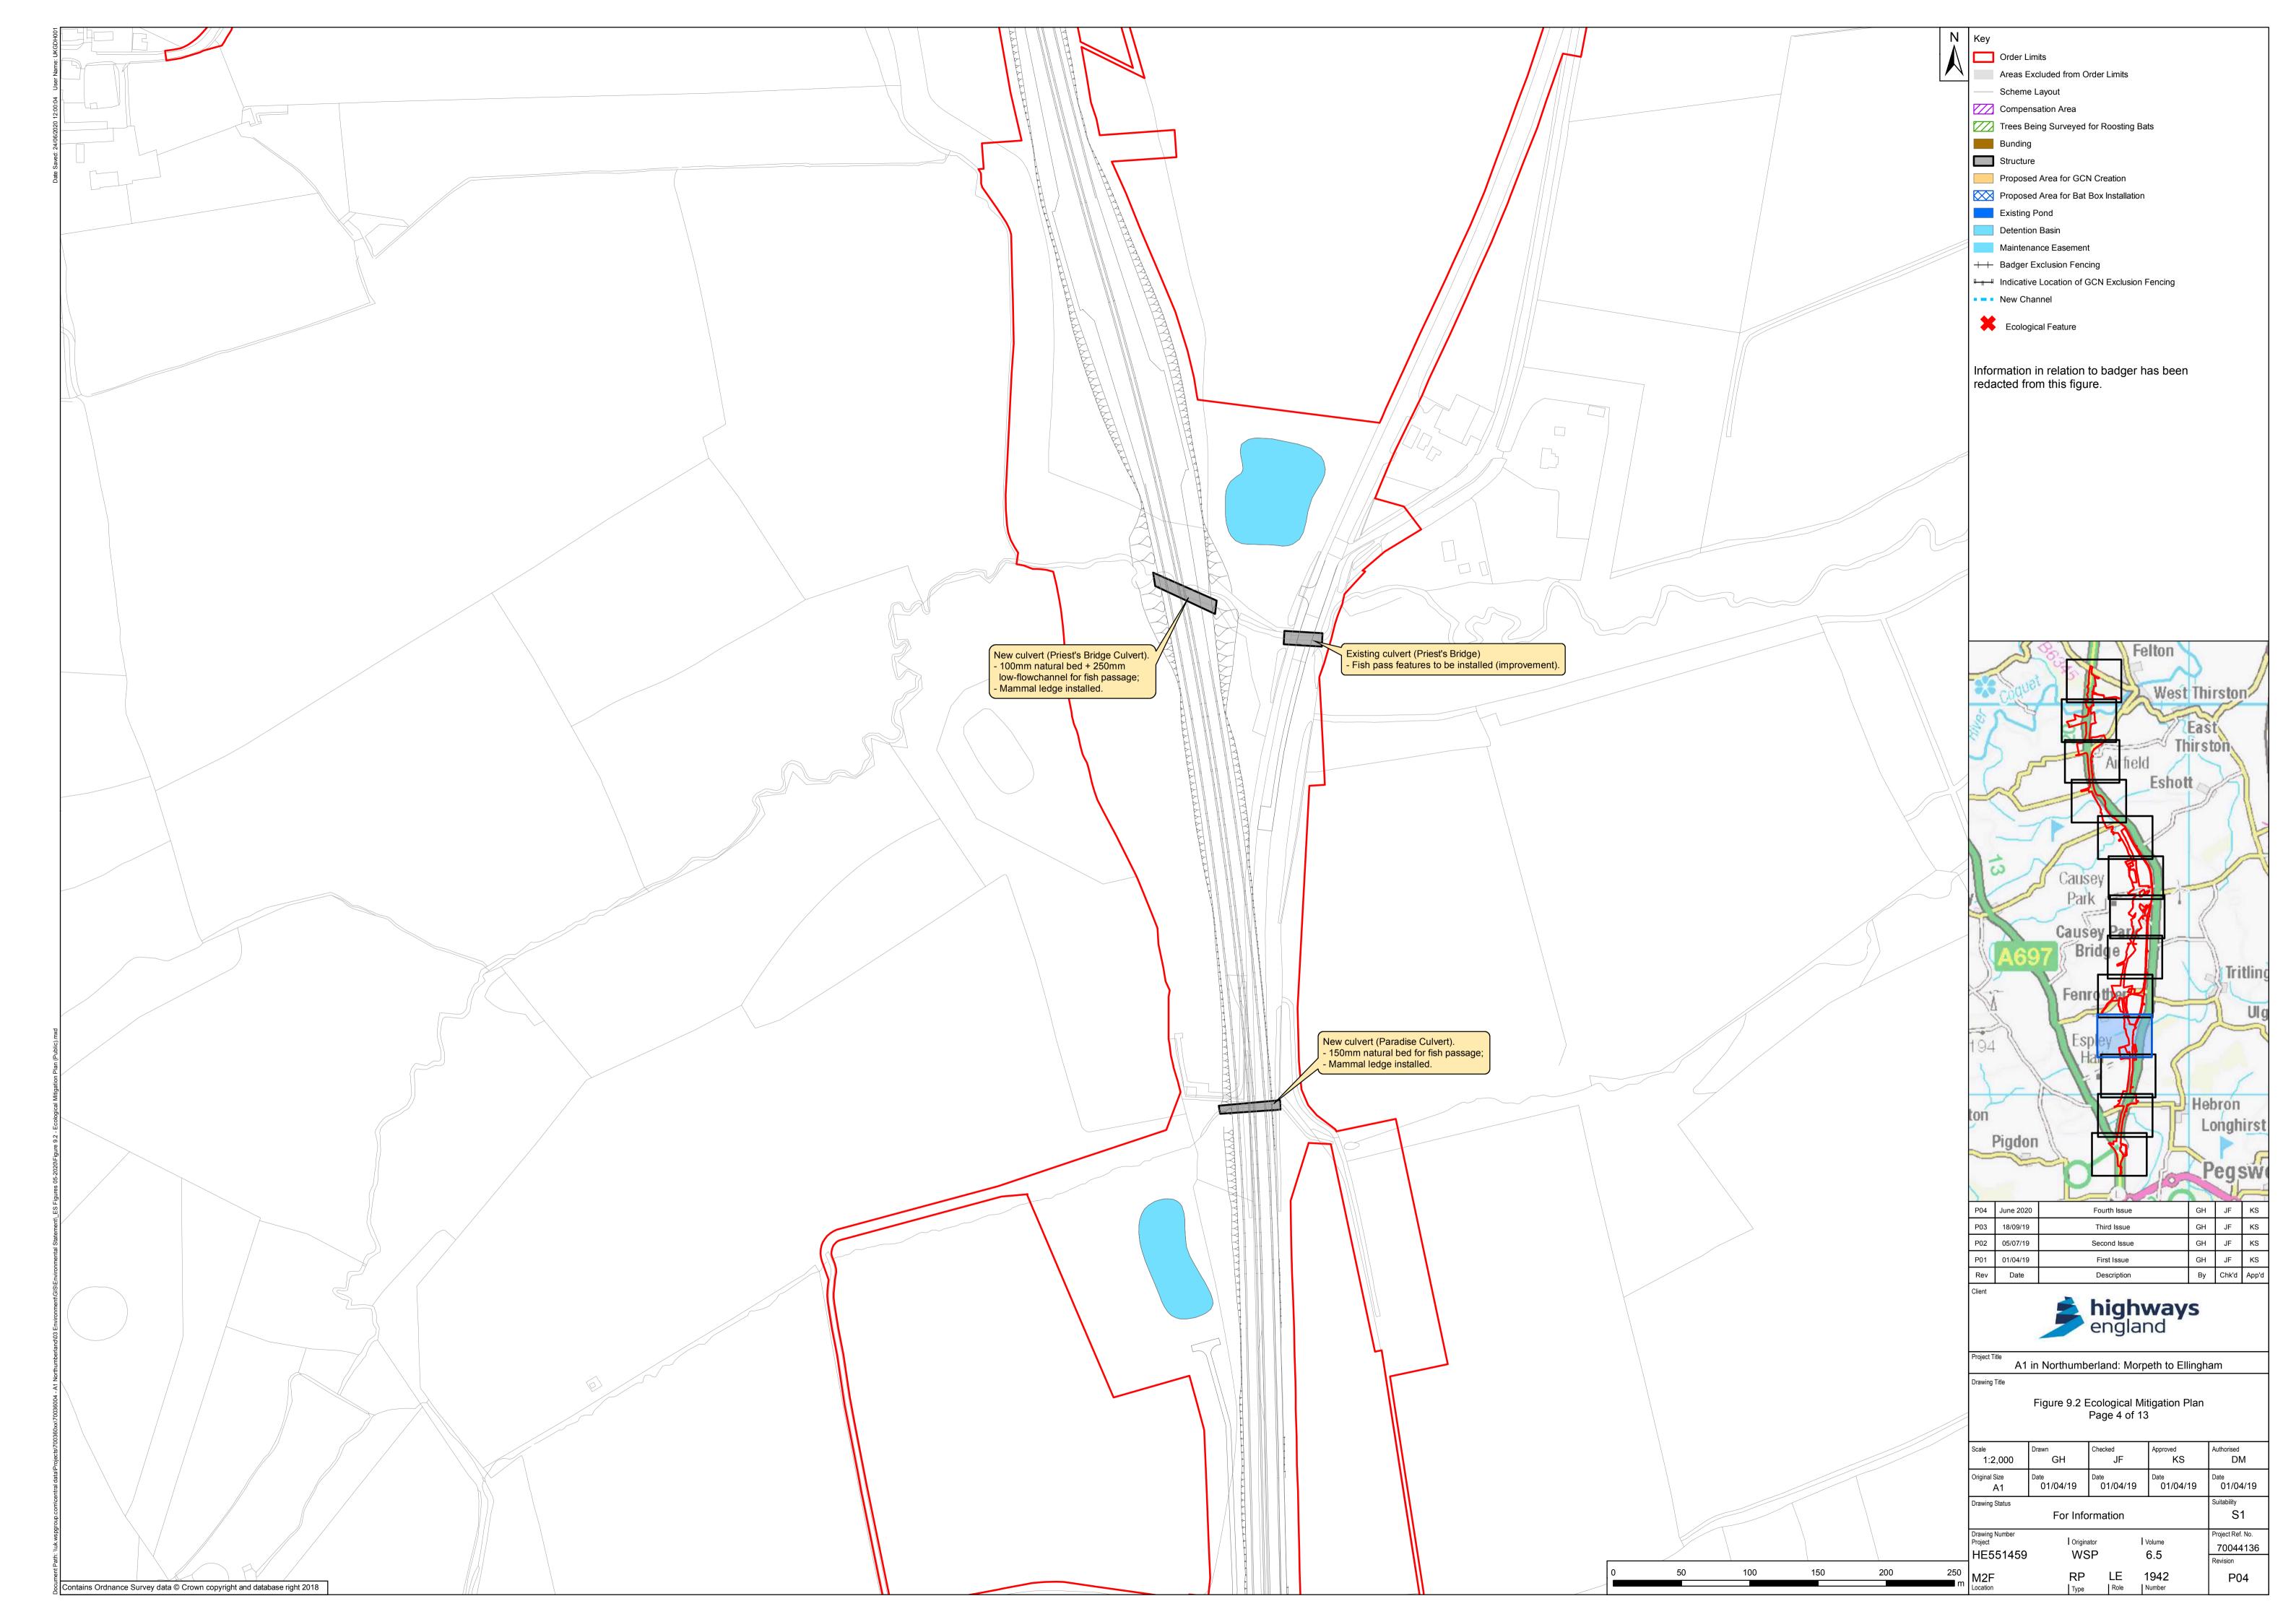

A1 in Northumberland: Morpeth to Ellingham

Scheme Number: TR010041

6.5 Environmental Statement – Figure 9.2 Ecological Mitigation Plan (Public)

Part A

APFP Regulation 5(2)(a)

Planning Act 2008

Infrastructure Planning (Applications: Prescribed Forms and Procedure) Regulations 2009